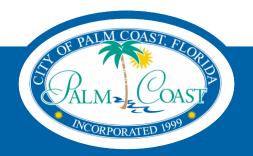

| Fence Options                         | Segment 'A'<br>Unit (feet) | Segment 'B'<br>Unit (feet) | Estimated<br>Cost |
|---------------------------------------|----------------------------|----------------------------|-------------------|
| Option 1: No Fence                    | 0                          | Existing                   | \$0.00            |
| Option 2: 2" x 2" mesh - 9 Gauge Core | 1,000                      | Existing                   | \$14,489.00       |
| Option 3: 2" x 2" mesh - 9 Gauge Core | 1,000                      | 286                        | \$18,632.85       |
| Option 4: 2" x 2" mesh - 6 Gauge Core | 1,000                      | Existing                   | \$38,000.00       |
| Option 5: 2" x 2" mesh - 6 Gauge Core |