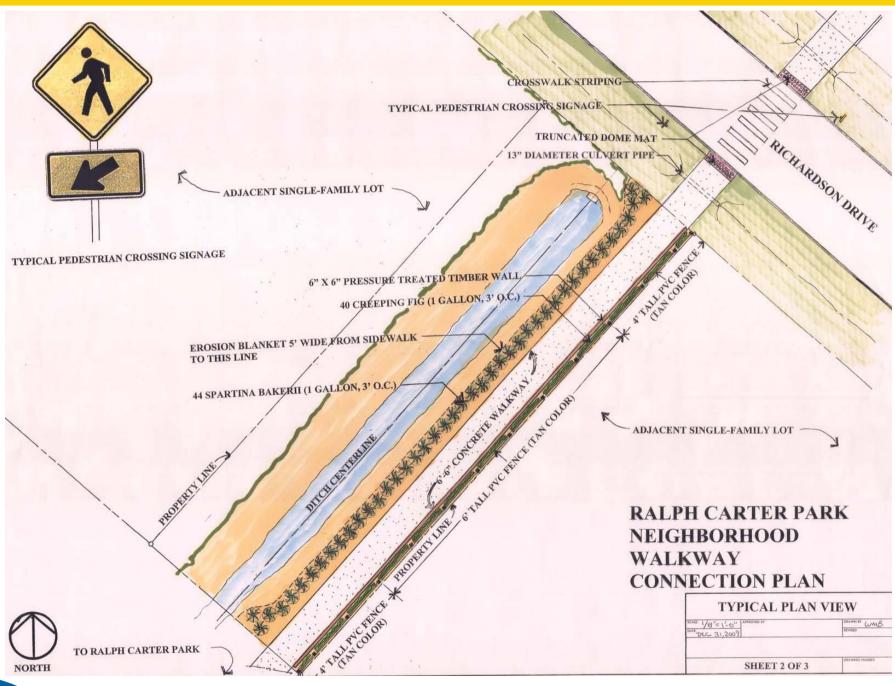

<sup>\*</sup>Alternate #1: Path Connection (Richardson Drive to Park) ADD \$8,200.00