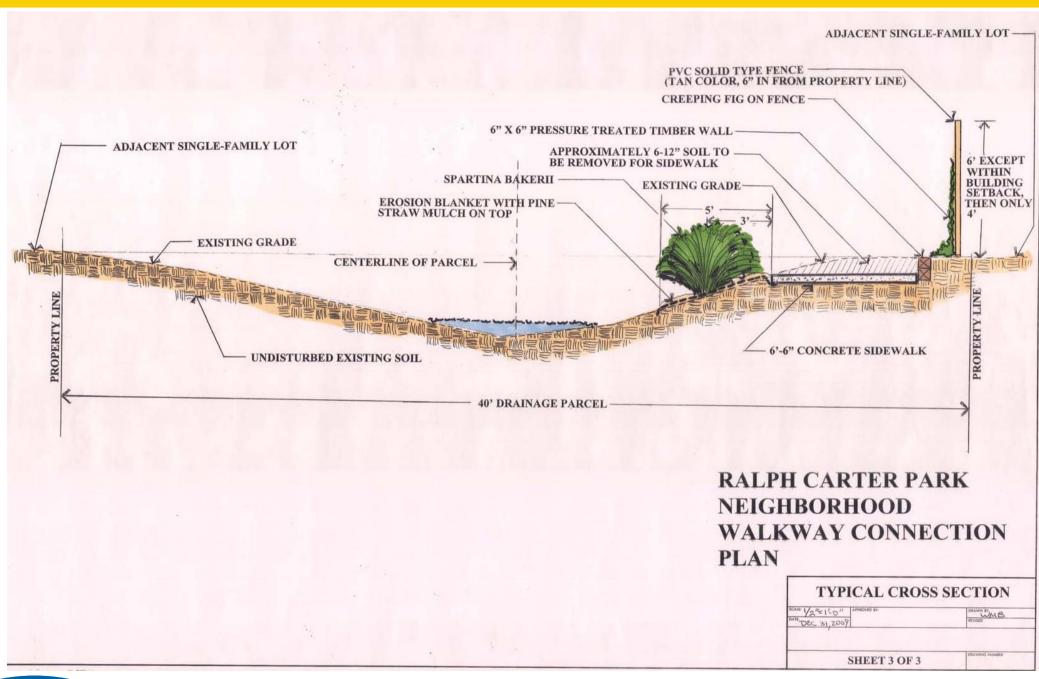

| Fence Options                         | Segment 'A'<br>Unit (feet) | Segment 'B'<br>Unit (feet) | Estimated<br>Cost |
|---------------------------------------|----------------------------|----------------------------|-------------------|
| Option 1: No Fence                    | 0                          | Existing                   | \$0.00            |
| Option 2: 2" x 2" mesh - 9 Gauge Core | 1,000                      | Existing                   | \$14,489.00       |
| Option 3: 2" x 2" mesh - 9 Gauge Core | 1,000                      | 286                        | \$18,632.85       |
| Option 4: 2" x 2" mesh - 6 Gauge Core | 1,000                      | Existing                   | \$38,000.00       |
| Option 5: 2" x 2" mesh - 6 Gauge Core | 1,000                      | 286