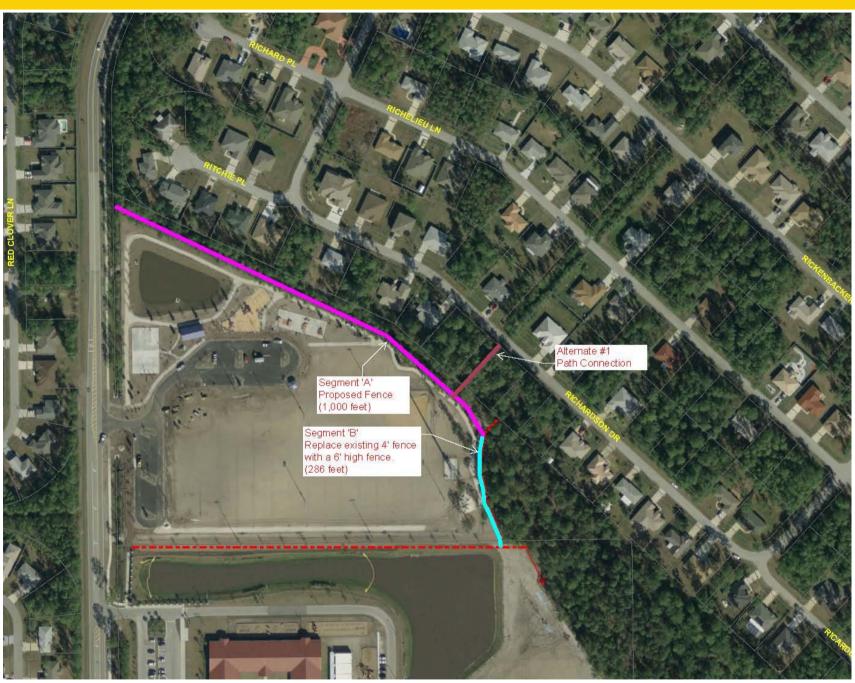

| Fence Options                         | Segment 'A'<br>Unit (feet) | Segment 'B'<br>Unit (feet) | Estimated<br>Cost |
|---------------------------------------|----------------------------|----------------------------|-------------------|
| Option 1: No Fence                    | 0                          | Existing                   | \$0.00            |
| Option 2: 2" x 2" mesh - 9 Gauge Core | 1,000                      | Existing                   | \$14,489.00       |
| Option 3: 2" x 2" mesh - 9 Gauge Core | 1,000                      | 286                        | \$18,632.85       |
| Option 4: 2" x 2" mesh - 6 Gauge Core | 1,000                      | Existing                   | \$38,000.00       |
| Option 5: 2" x 2" mesh - 6 Gauge Core | 1,000                      | 286                        | \$52,000.00       |
| Option 6: 1" x 1" mesh - 9 Gauge Core | 1,000                      | Existing                   | \$33,000.00       |
| Option 7: 1" x 1" mesh - 9 Gauge Core | 1,000                      | 286                        | \$41,000.00       |
| Option 8: 1" x 1" mesh - 6 Gauge Core | 1,000                      | Existing                   | \$55,000.00       |
| Option 9: 1" x 1" mesh - 6 Gauge Core | 1,000                      | 286                        | \$69,000.00       |

<sup>\*</sup>Alternate #1: Path Connection (Richardson Drive to Park) ADD \$8,200.00