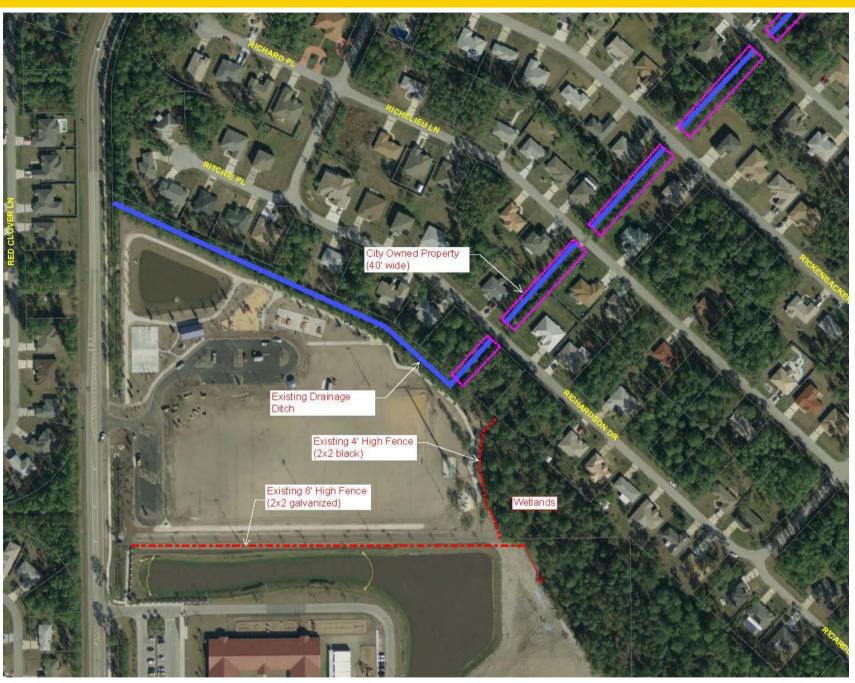

| Fence Options                         | Segment 'A'<br>Unit (feet) | Segment 'B'<br>Unit (feet) | Estimated<br>Cost |
|---------------------------------------|----------------------------|----------------------------|-------------------|
| Option 1: No Fence                    | 0                          | Existing                   | \$0.00            |
| Option 2: 2" x 2" mesh - 9 Gauge Core | 1,000                      | Existing                   | \$14,489.00       |
| Option 3: 2" x 2" mesh - 9 Gauge Core | 1,000                      | 286                        | \$18,632.85       |
| Option 4: 2" x 2" mesh - 6 Gauge Core | 1,000                      | Existing                   | \$38,000.00       |
| Option 5: 2" x 2" mesh - 6 Gauge Core | 1,000