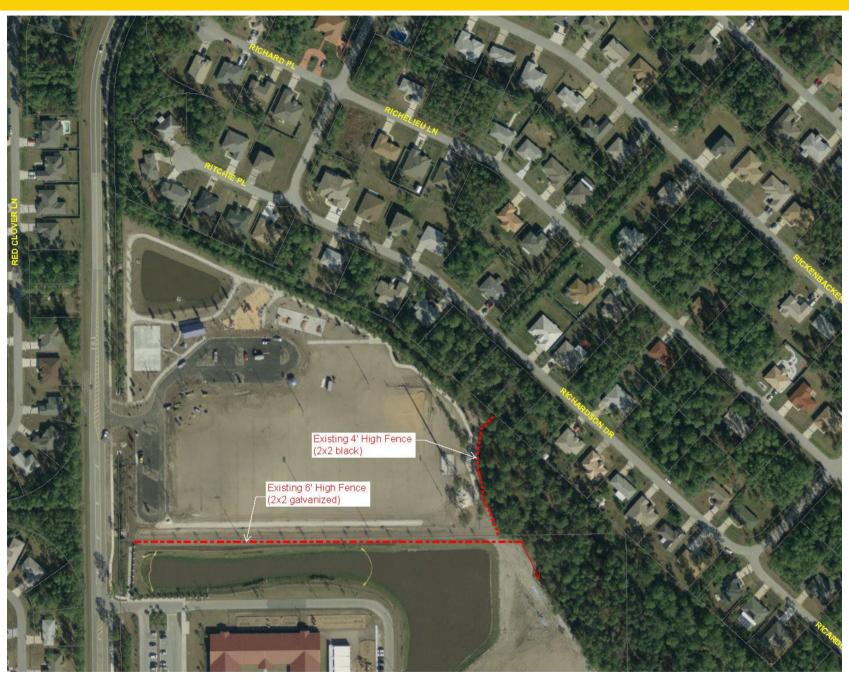

| Fence Options                         | Segment 'A'<br>Unit (feet) | Segment 'B'<br>Unit (feet) | Estimated<br>Cost |
|---------------------------------------|----------------------------|----------------------------|-------------------|
| Option 1: No Fence                    | 0                          | Existing                   | \$0.00            |
| Option 2: 2" x 2" mesh - 9 Gauge Core | 1,000                      | Existing                   | \$14,489.00       |
| Option 3: 2" x 2" mesh - 9 Gauge Core | 1,000                      | 286                        | \$18,632.85       |
| Option 4: 2" x 2" mesh - 6 Gauge Core | 1,000                      | Existing                   | \$38,000.00       |
| Option 5: 2" x 2" mesh - 6 Gauge Core | 1,00