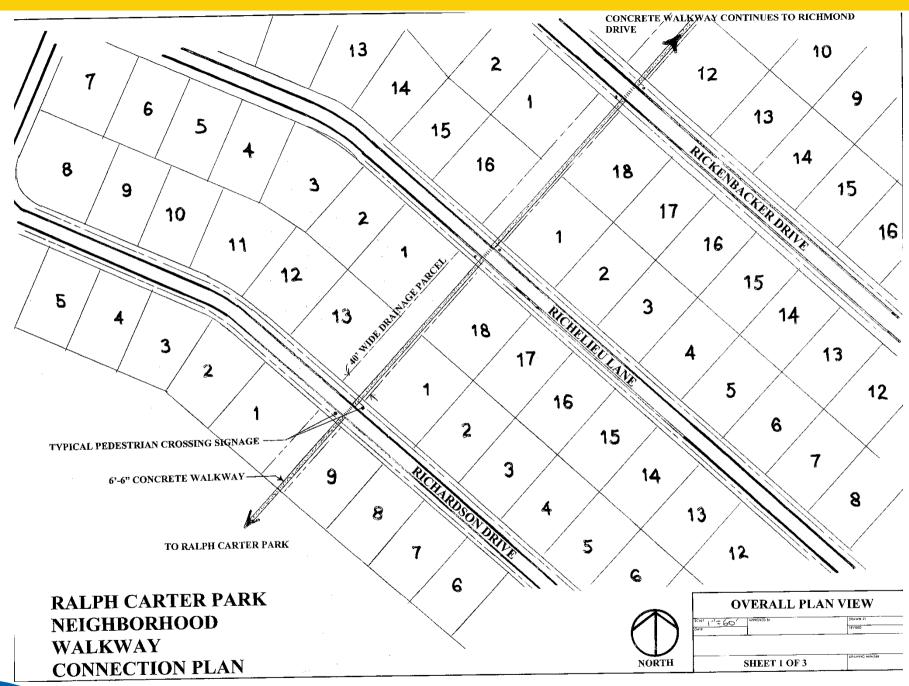

| Fence Options                         | Segment 'A'<br>Unit (feet) | Segment 'B'<br>Unit (feet) | Estimated<br>Cost |
|---------------------------------------|----------------------------|----------------------------|-------------------|
| Option 1: No Fence                    | 0                          | Existing                   | \$0.00            |
| Option 2: 2" x 2" mesh - 9 Gauge Core | 1,000                      | Existing                   | \$14,489.00       |
| Option 3: 2" x 2" mesh - 9 Gauge Core | 1,000                      | 286                        | \$18,632.85       |
| Option 4: 2" x 2" mesh - 6 Gauge Core | 1,000                      | Existing                   | \$38,000.00       |
| Option 5: 2" x 2" mesh - 6 Gauge Core | 1,000