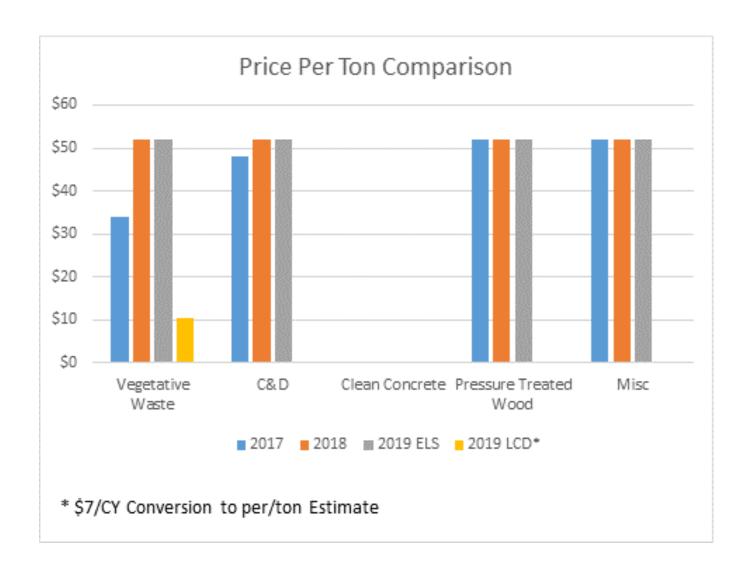

5 RESOLUTION 2019-XX APPROVING ONE-YEAR PRICE AGREEMENTS WITH ENVIRONMENTAL LAND SERVICES (ELS) AND LCD OF FLAGLER INC. FOR DEBRIS DISPOSAL SERVICES

Mr. Morton gave an overview of the item. This item will be continued at the next Business Meeting.