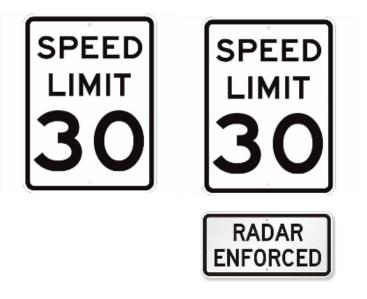

## **Immediate Action – Speed Limit Signs**

- 4 to 5 instances of speed limit notice along corridor [Locations TBD]
- Entry speed limit includes the radar enforced plaque

### Signing – Speed Limit & Radar

- Deliverable Value
  - Awareness & Consistency
- Implementation Strategy
  - Sheriff Special Emphasis Patrols
- Possible External Impacts
  - None
- Cost:
  - \$2,500
- Timing:
  - 2+/- Weeks
- Ongoing Cost
  - Annual Monitoring + Enforcement